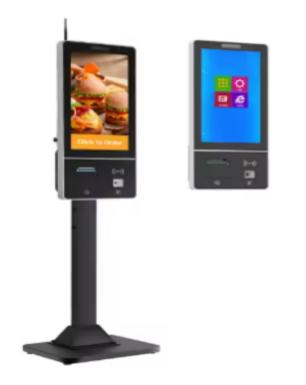

# Self Payment Kiosk

Self Payment Kiosk is popular for it makes payment easier, and its elegant design with silver frame and a full reinforced glass panel. This provides a better visual experience for customer

- ► High-Performance
- ► Stable & Long Using Life
- ► Multiple Languages
- ► Pattern Printing
- ► Flexible installation for wallmount, desktop and floor-stand

## **Information Sheet**

| Screen size                                   | 21.5inch                                                                                                                                                                      | 23.8 inch       |
|-----------------------------------------------|-------------------------------------------------------------------------------------------------------------------------------------------------------------------------------|-----------------|
| Resolution                                    | 1920X1080                                                                                                                                                                     |                 |
| Contrast ratio                                | 1000: 1                                                                                                                                                                       |                 |
| Screen ratio                                  | 16.09                                                                                                                                                                         |                 |
| Brightness                                    | 250cd/m2                                                                                                                                                                      |                 |
| Viewing angle                                 | 89/89/89 (Typ.) (CR≥10)                                                                                                                                                       |                 |
| Display Color                                 | 16.7M                                                                                                                                                                         |                 |
| Power supply                                  | 100V-230V                                                                                                                                                                     |                 |
| Mainboard                                     | RK3568 Cortex-A55 x4 2.0 GHz                                                                                                                                                  |                 |
| Memory                                        | 2G+16GB                                                                                                                                                                       |                 |
| Ports                                         | COM*2, USB 2.0*4, power input: 220V port*1,LAN*1, WIFI*1                                                                                                                      |                 |
| Touch Screen                                  | Touch type: capacitive multi-touch<br>Touch life: ≥ 50 million times<br>Touch mode: finger or capacitive stylus<br>Glass type: reinforced glass<br>Light transmittance: ≥ 95% |                 |
| QR code scanning                              | QR code scanner (small lens), mainly for mobile phone code payment                                                                                                            |                 |
| Printer                                       | 80mm thermal printer with cutter                                                                                                                                              |                 |
| Optional accessories (make up the difference) | NFC/ 4G Netcom/ Binocular camera/desktop base/handheld UnionPay POS<br>bracket/ vertical base                                                                                 |                 |
| Product dimension(mm)                         | 800*355*113.5mm                                                                                                                                                               | 840*390*115.5mm |