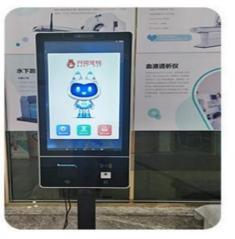

# Self Payment Kiosk

Self Payment Kiosk is popular for it makes payment easier, and its elegant design with silver frame and a full reinforced glass panel. This provides a better visual experience for customer