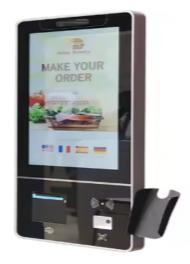

# Self Payment Kiosk

Self Payment Kiosk is popular for it makes payment easier, and its elegant design with silver frame and a full reinforced glass panel. This provides a better visual experience for customer

- ► High-Performance
- ► Stable & Long Using Life
- ► Multiple Languages
- ► Pattern Printing
- ► Flexible installation for wallmount, desktop and floor-stand

## **Specifications**

- Viewing angle: 178°
- Brightness 250cd/m2
- Contrast ratio: 1000:1
- HD Format (16:9)
- Resolution:1920 x 1080