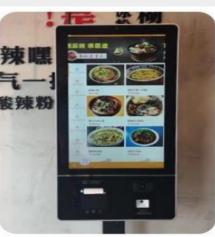

# Self Payment Kiosk

Self Payment Kiosk is popular for it makes payment easier, and its elegant design with silver frame and a full reinforced glass panel. This provides a better visual experience for customer

Banks

Display your menu with descriptions, prices and images. Make it a digital menu board!

Displays help get people where they need to go and improve the experience along the way

Kiosks to fit all of your needs whether it be to advertise, inform or entertain.